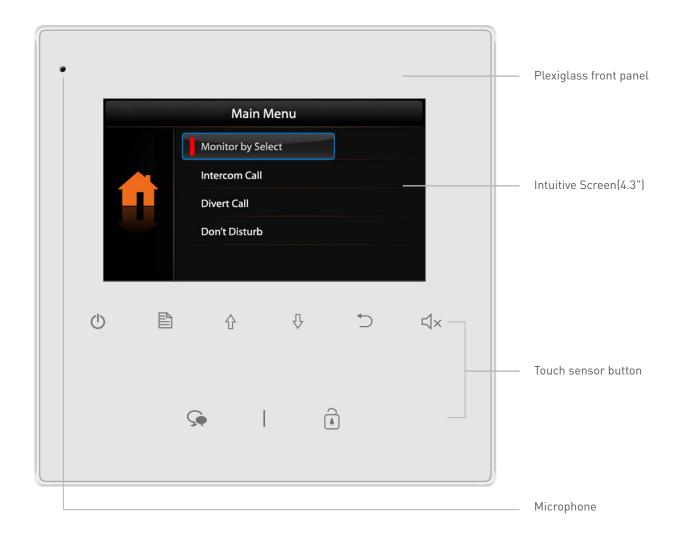

Its capacitive touch buttons on the panel makes the operation more intuitive and convenient.

- Hands-free communication
- 4.3" colour TFT screen
- Magnetic bracket mounted
- Plexiglass front panel
- Touch sensor button
- Slim&ultra thin design

- (I) Shut off the screen
- Access to the menu
- Navigation button to downward
- Return to last menu
- Communication with door station
- Release the door

#### Touch sensor button

It allows smooth activation and great flexibility with high sensitive. All functions may be controlled by these buttons.

# Plexiglass front panel

The flat design with plexiglass front panel against scratch and makes the clean more easier and quicker.