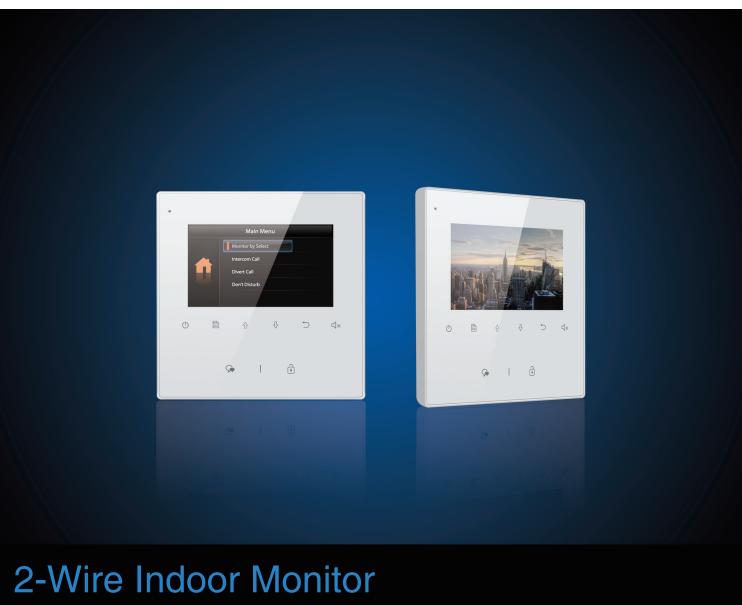

# **DT43**

## A new experience

Simple and intuitive design. Its 4.3 inch TFT screen ensures high quality performance, Thanks to its intuitive graphic menu, the user may control each of the function included in the monitor. Step by step.

Its capacitive touch buttons on the panel makes the operation more intuitive and convenient.

- Hands-free communication
- 4.3" colour TFT screen
- Magnetic bracket mounted
- Plexiglass front panel
- Touch sensor button
- Slim&ultra thin design