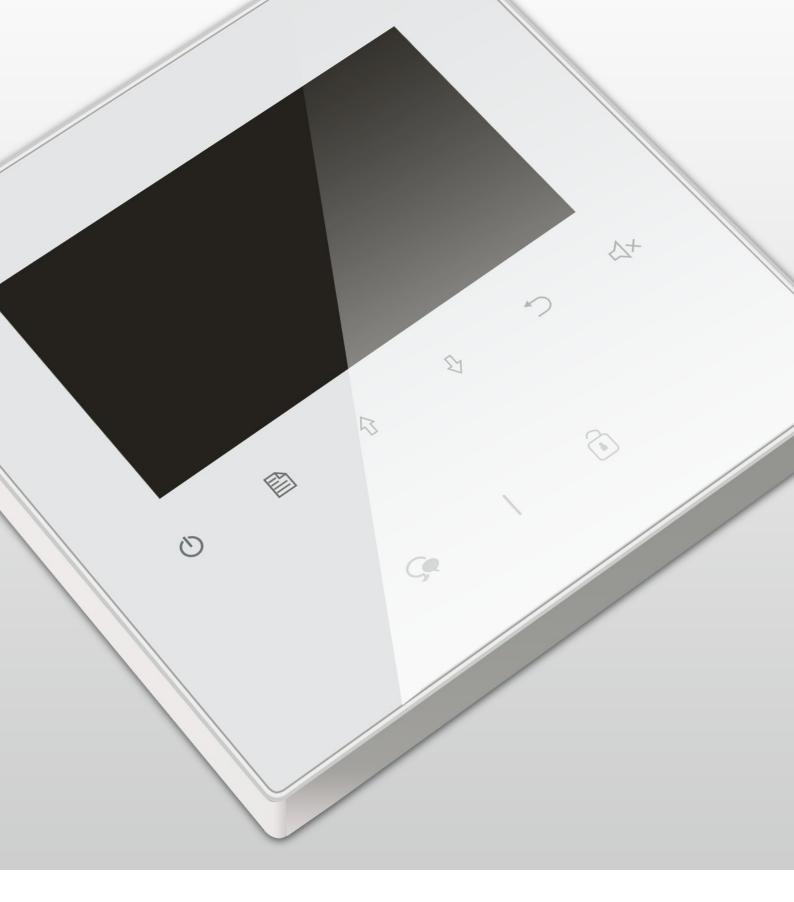

Its capacitive touch buttons on the panel makes the operation more intuitive and convenient.

- Hands-free communication
- 4.3" colour TFT screen
- Magnetic bracket mounted
- Plexiglass front panel
- Touch sensor button
- Slim&ultra thin design

- (I) Shut off the screen
- Access to the menu
- Navigation button to downward
- Return to last menu
- Communication with door station
- Release the door

#### Touch sensor button

It allows smooth activation and great flexibility with high sensitive. All functions may be controlled by these buttons.