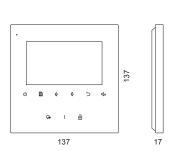

# Slim & Ultra-thin design

17mm thickness only.

The slim design makes the monitor more smart and its saving room and getting more enjoyable.

## **Surface Mounted**

Surface mounted, super slim and thin designed stands out only 17 mm from the wall.

Its magnetic mounting bracket makes the mounting more easier. Saving time and getting more...

Dimension 137x137x17 (width) x (height) x (depth) mm