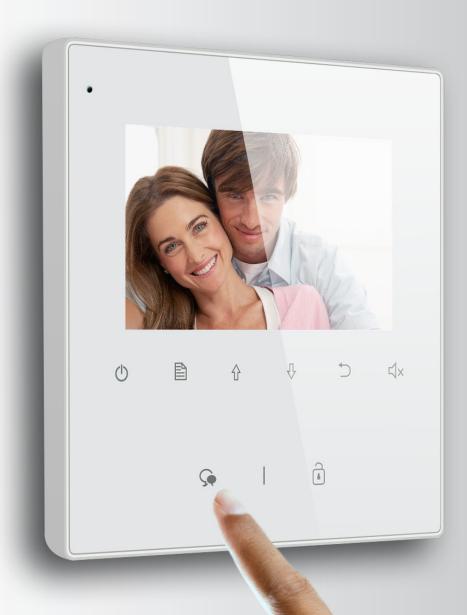

#### Touch sensor button

It allows smooth activation and great flexibility with high sensitive. All functions may be controlled by these buttons.

#### • Answering and hanging up

Hands free answering.

A long talking time period of 90 seconds.